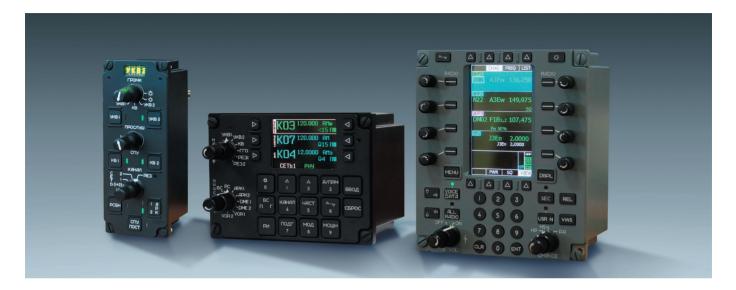

## Control panels

Control panel is designed as the control and indication unit for remote control of the radio equipment.

PRIMA develops and produces the following types of the control panels:

- control panels (CP) for controlling radios, navigation systems, satellite tracker systems, etc (component of the controlled radio equipmement)
- operator panels (OP) for intercommunication egipment controlling (component of the intercom system)
- radio control panels (RCP), designed as integrated CP and OP, and intended for radio communications system controlling

All the control panels have graphic color screens, state-of-the-art means for manual entry of the information, which ensure the control ergonomy.

Control panel configurations can be designed in compliance with the customer requirements